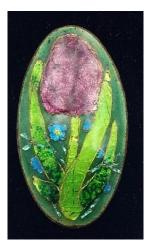

Silver enamelled brooch satsuma style brooch with removable pendant bale. Others available.

Stunning oval Enamel of Tulip on copper by H G Murphy. We offer this with the ability to set this to your design in Sterling silver, fine silver, 9 or 18 carat gold, high polish or brushed finish. Other designs of enamels from his studios available.