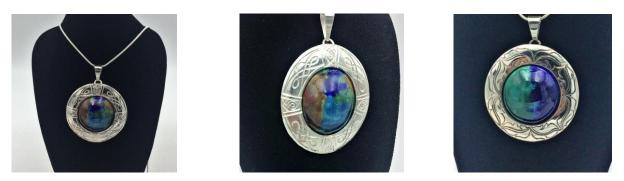

## York Minster Antiques – Coming soon Beautiful Hand crafted Jewellery

A range of flexible interchangeable enamelled jewellery from the studios of by Jon Braganza

With 6 different hand engraved surrounds to choose from these fully hallmarked silver pendants come with interchangeable enamel central discs in different colours. Choose one of our discs or tell us which colours you would like us to make for you.