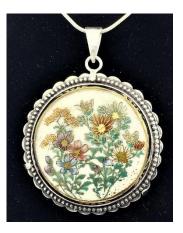

Silver enamelled brooch satsuma style brooch with removable pendant bale. Others available.

Stunning oval Enamel of Tulip on copper by H G Murphy. We offer this with the ability to set this to your design in Sterling silver, fine silver, 9 or 18 carat gold, high polish or brushed finish. Other designs of enamels from his studios available.