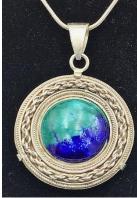

## York Minster Antiques – Coming soon Beautiful Hand crafted Jewellery

A range of flexible interchangeable enamelled jewellery from the studios of by Jon Braganza

With 6 different hand engraved surrounds to choose from these fully hallmarked silver pendants come with interchangeable enamel central discs in different colours. Choose one of our discs or tell us which colours you would like us to make for you.